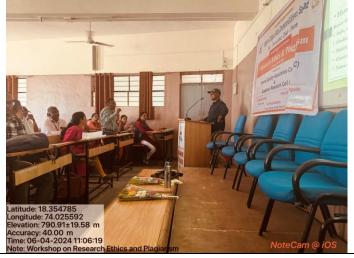

#### Session II:

Session II, led by Dr. Brijesh Tambe from C.T. Bora College, Shirur, focused on plagiarism ethics and prevention strategies. Dr. Tambe elucidated the various forms of plagiarism, ranging from direct copying to self-plagiarism, and discussed the ethical implications of academic misconduct. He provided practical tips and tools for identifying and avoiding plagiarism, empowering participants to uphold academic integrity in their research endeavors. The anchoring duties were expertly carried out by Ph.D. students Sweta Thakkar and Dipali Malusare, while vote of thanks were presented by Tukaram Patil and Arvind Kute.

sight hos ARC

π IQAC Waghire College, Saswad

Waghire College of Arts, Commerce and Science, Saswad, Pune One Day Workshop on 'Research Ethics, and Plagiarism' <u>Date : 06<sup>th</sup> April 2024</u>

**One Day Workshop Inauguration** 