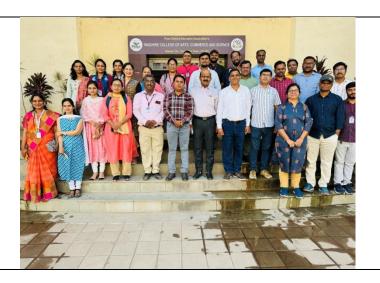

#### Workshop Report: One-Day Workshop on Research Ethics and Plagiarism

The One-Day Workshop on Research Ethics and Plagiarism, held on Saturday, 06th April, 2024, at Waghire College of Arts, Commerce, and Science, Saswad, Pune, was a significant event aimed at nurturing a culture of integrity and ethical conduct among Ph.D. scholars. Organized by the Internal Quality Assurance Cell (IQAC) and the Academic Research Cell, the workshop brought together 33 Ph.D. students for a day of insightful discussions and learning.

The One-Day Workshop on Research Ethics and Plagiarism served as a catalyst for promoting ethical conduct and integrity among Ph.D. scholars. Dr Sandip Rathos, ARC, Dr Kishor Lipare Coordinator of Commerce Ph.D. Research centre and Dr Bajrang Shinde Coordinator of Chemistry Ph.D. Research centre were preset for the workshop.