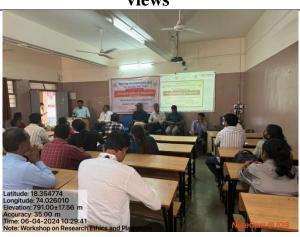

#### Workshop Report: One-Day Workshop on Research Ethics and Plagiarism

The One-Day Workshop on Research Ethics and Plagiarism, held on Saturday, 06th April, 2024, at Waghire College of Arts, Commerce, and Science, Saswad, Pune, was a significant event aimed at nurturing a culture of integrity and ethical conduct among Ph.D. scholars. Organized by the Internal Quality Assurance Cell (IQAC) and the Academic Research Cell, the workshop brought together 33 Ph.D. students for a day of insightful discussions and learning.

#### Sessions I :

In Session I, Dr. Hanumant Lokhande delivered a compelling presentation on the responsibilities and integrity expected from research scholars. He highlighted the ethical considerations inherent in the research process, emphasizing the importance of honesty, transparency, and accountability. Through engaging discussions and real-life examples, Dr. Lokhande underscored the ethical imperative of conducting research with integrity and adherence to scholarly principles.

#### Session II:

Session II, led by Dr. Brijesh Tambe from C.T. Bora College, Shirur, focused on plagiarism ethics and prevention strategies. Dr. Tambe elucidated the various forms of plagiarism, ranging from direct copying to self-plagiarism, and discussed the ethical implications of academic misconduct. He provided practical tips and tools for identifying and avoiding plagiarism, empowering participants to uphold academic integrity in their research endeavors. The anchoring duties were expertly carried out by Ph.D. students Sweta Thakkar and Dipali Malusare, while vote of thanks were presented by Tukaram Patil and Arvind Kute.