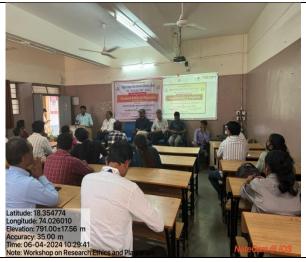

#### Sessions I :

In Session I, Dr. Hanumant Lokhande delivered a compelling presentation on the responsibilities and integrity expected from research scholars. He highlighted the ethical considerations inherent in the research process, emphasizing the importance of honesty, transparency, and accountability. Through engaging discussions and real-life examples, Dr. Lokhande underscored the ethical imperative of conducting research with integrity and adherence to scholarly principles.

sight hos ARC

π IQAC Waghire College, Saswad

Waghire College of Arts, Commerce and Science, Saswad, Pune One Day Workshop on 'Research Ethics, and Plagiarism' <u>Date : 06<sup>th</sup> April 2024</u>

**One Day Workshop Inauguration** 